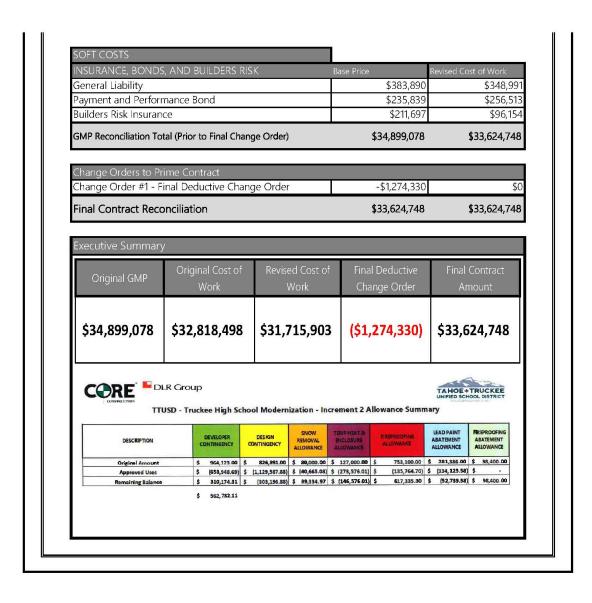

WHEREAS, the Parties now desire to amend and supplement the Facilities Lease to among other things, establish a Guaranteed Maximum Price for the Project of THIRTY-THREE MILLION, SIX HUNDRED AND TWENTY-FOUR THOUSAND, SEVEN HUNDRED AND FORTY-EIGHT DOLLARS (\$33,624,748).

# GUARANTEED MAXIMUM PRICE AND OTHER PROJECT COST, FUNDING, AND PAYMENT PROVISIONS

| SITE WORK (ROUGH)         \$2,320,923         \$           Site Work Finish         \$1,004,606         \$           STRUCTURE         \$3,105,257         \$           ENCLOSURE         \$2,596,940         \$           INTERIOR FINISHES         \$5,200,401         \$           SPECIALTIES         \$306,658         \$           EQUIPMENT         \$381,716         \$           MP&E SYSTEMS         \$9,905,377         \$           Subtotal (with Direct Costs)         \$27,546,370         \$           CONTINGENCIES & ALLOWANCES         Base Price         \$           LLB Contingency         \$964,123         Costs of a uses are in cost of working and cost of a cost of working and cost of working and cost of working and cost of working and cost of a cost of working and cost of wo                                                                                                                                                                                                                                                                                                                                                                                                                                                                              | ject                           |
|--------------------------------------------------------------------------------------------------------------------------------------------------------------------------------------------------------------------------------------------------------------------------------------------------------------------------------------------------------------------------------------------------------------------------------------------------------------------------------------------------------------------------------------------------------------------------------------------------------------------------------------------------------------------------------------------------------------------------------------------------------------------------------------------------------------------------------------------------------------------------------------------------------------------------------------------------------------------------------------------------------------------------------------------------------------------------------------------------------------------------------------------------------------------------------------------------------------------------------------------------------------------------------------------------------------------------------------------------------------------------------------------------------------------------------------------------------------------------------------------------------------------------------------------------------------------------------------------------------------------------------------------------------------------------------------------------------------------------------------------------------------------------------------------------------------------------------------------------------------------------------------------------------------------------------------------------------------------------------------------------------------------------------------------------------------------------------------------------------------------------------|--------------------------------|
| COST OF WORK  TRADES  DEMOLITION/ OFF-SITE INFRASTRUCTURE  S17E WORK (ROUGH)  S12,320,923  S15E WORK Finish  S1,004,606  STRUCTURE  S1,1004,606  STRUCTURE  S1,596,940  S2,596,940  S2,596,940  S3,105,257  ENCLOSURE  S2,596,940  S1,596,940  S1,596,940  S2,596,940  S1,596,940  S2,596,940  S2,596,940  S2,596,940  S3,306,58  EQUIPMENT  S1,386,317  S2,596,940  S2,596,940  S3,386,76,370  S2,596,940  S3,386  LLB Contingency  S2,596,940  S3,386  S4,9905,377  S2,596,940  S3,386  LLB Contingency  S2,596,940  S3,386  S2,596,940  S3,386  S4,100  S4, |                                |
| TRADES  DEMOLITION/ OFF-SITE INFRASTRUCTURE  S1TE WORK (ROUGH)  S1TE WORK (ROUGH)  S1TE WORK Finish  S1,004,606  STRUCTURE  S2,320,923  S1TE WORK Finish  S1,004,606  STRUCTURE  S2,596,940  S1TE WORK FINISHES  S2,596,940  S3,1716  MP&E SYSTEMS  S2,7546,370  S2,600  CONTINGENCIES & ALLOWANCES  Base Price  LLB Contingency  S26,391  Allowance #1: Snow Removal  Allowance #2: Temp Heating and Enclosure  Allowance #3: Extended General Conditions  S20  Allowance #3: Extended General Conditions  S40  Allowance #3: Extended General Conditions  S40  Allowance #4: Fireproofing  S753,100  Allowance #5: Lead Paint Abatement  S281,386  Allowance #6: Fireproofing Abatement  S281,386  Allowance #6: Fireproofing Abatement  S281,386  Allowance #6: Fireproofing Abatement  S281,386  S40,000  S | iroup                          |
| TRADES  DEMOLITION/ OFF-SITE INFRASTRUCTURE  S17E WORK (ROUGH)  S1004,606  STRUCTURE  S1,004,606  STRUCTURE  S2,320,923  S18E Work Finish  S1,004,606  STRUCTURE  S2,596,940  S1015,257  ENCLOSURE  S2,596,940  S1015,257  ENCLOSURE  S2,596,940  S1015,200,401  S2016,388  EQUIPMENT  S381,716  MP&E SYSTEMS  S9,905,377  Subtotal (with Direct Costs)  CONTINGENCIES & ALLOWANCES  LLB Contingency  Design Contingency  Allowance #1: Snow Removal  Allowance #2: Temp Heating and Enclosure  Allowance #3: Extended General Conditions  Allowance #4: Fireproofing  Allowance #5: Lead Paint Abatement  Subtotal (with Contingencies & Allowances)  S200,041  S213,386  S226,391  S231,386  S240,041  S251,386  S260,070  S260,770  S275,300  S275, |                                |
| DEMOLITION/ OFF-SITE INFRASTRUCTURE  SITE WORK (ROUGH)  SITE WORK (ROUGH)  SITE WORK Finish  SIL,004,606  STRUCTURE  SITE WORK Finish  SIL,004,606  STRUCTURE  SILLE SILLES  CONTINGENCIES & ALLOWANCES  Base Price  LILES  LILES  LILES  LILES  LILES  LILES  SILLES  LILES  SILLES  SILLES  COST OF MORE  SILLES  SILLES  SILLES  SILLES  SILLES  COST OF MORE  SILLES  SILL | of Work                        |
| SITE WORK (ROUGH)         \$2,320,923         \$           SITE WORK Finish         \$1,004,606         \$           STRUCTURE         \$3,105,257         \$           ENCLOSURE         \$2,596,940         \$           INTERIOR FINISHES         \$5,200,401         \$           SPECIALTIES         \$306,658         \$           EQUIPMENT         \$381,716         \$           MP&E SYSTEMS         \$9,905,377         \$           Subtotal (with Direct Costs)         \$27,546,370         \$           CONTINGENCIES & ALLOWANCES         Base Price         \$           LLB Contingency         \$964,123         Costs of a uses are in cost of work and cost of work an                                                                                                                                                                                                                                                                                                                                                                                                                                                                              | 3,004,552                      |
| Site Work Finish \$1,004,606 STRUCTURE \$3,105,257 ENCLOSURE \$2,596,940 SPECIALTIES \$5,200,401 SPECIALTIES \$306,658 EQUIPMENT \$381,716 MP&E SYSTEMS \$9,905,377 Subtotal (with Direct Costs) \$27,546,370 S2 CONTINGENCIES & ALLOWANCES Base Price LLB Contingency \$964,123 Design Contingency \$964,123 Allowance #1: Snow Removal \$80,000 Allowance #2: Temp Heating and Enclosure \$127,000 Allowance #3: Extended General Conditions \$0 Allowance #4: Fireproofing \$753,100 Allowance #5: Lead Paint Abatement \$281,386 Allowance #6: Fireproofing Abatement \$98,400 Subtotal (with Contingencies & Allowances) \$30,676,770 S2 GENERAL REQUIREMENTS Base Price Revised Cost General Conditions \$1,800,606 Warranty Service \$153,384 LLB Finance Fee (based on a 3 month buyout of lease) \$30,041 CA State Income Taxes Subtotal (with General Requirements) \$32,818,498  FEE                                                                                                                                                                                                                                                                                                                                                                                                                                                                                                                                                                                                                                                                                                                                                                                                                                                                                                                                                                                                                                                                                                                                                                                                                                | 2,329,994                      |
| STRUCTURE \$3,105,257 ENCLOSURE \$2,596,940 INTERIOR FINISHES \$5,200,401 SPECIALTIES \$306,658 EQUIPMENT \$381,716 MP&E SYSTEMS \$9,905,377 Subtotal (with Direct Costs) \$27,546,370  CONTINGENCIES & ALLOWANCES Base Price LLB Contingency \$964,123 Design Contingency \$9826,391 Allowance #1: Snow Removal \$80,000 Allowance #2: Temp Heating and Enclosure \$127,000 Allowance #3: Extended General Conditions \$0 Allowance #4: Fireproofing \$753,100 Allowance #5: Lead Paint Abatement \$281,386 Allowance #6: Fireproofing Abatement \$98,400 Subtotal (with Contingencies & Allowances) \$30,676,770 Signal Allowance \$1,800,606 Warranty Service \$153,384 LLB Finance Fee (based on a 3 month buyout of lease) \$30,041 CA State Income Taxes Subtotal (with General Requirements) \$32,818,498                                                                                                                                                                                                                                                                                                                                                                                                                                                                                                                                                                                                                                                                                                                                                                                                                                                                                                                                                                                                                                                                                                                                                                                                                                                                                                               | \$846,835                      |
| ENCLOSURE \$2,596,940 \$9 INTERIOR FINISHES \$5,200,401 \$9 SPECIALTIES \$330,658 \$9 EQUIPMENT \$381,716 \$9,905,377 \$9 Subtotal (with Direct Costs) \$27,546,370 \$2  CONTINGENCIES & ALLOWANCES \$9,905,377 \$9 Subtotal (with Direct Costs) \$27,546,370 \$2  CONTINGENCIES & ALLOWANCES \$964,123 \$0 Design Contingency \$964,123 \$0 Design Contingency \$826,391 \$0 Allowance #1: Snow Removal \$80,000 \$1 Allowance #2: Temp Heating and Enclosure \$127,000 \$1 Allowance #3: Extended General Conditions \$0 Allowance #4: Fireproofing \$753,100 \$1 Allowance #5: Lead Paint Abatement \$281,386 \$1 Allowance #6: Fireproofing Abatement \$98,400 \$1 Subtotal (with Contingencies & Allowances) \$30,676,770 \$2  GENERAL REQUIREMENTS \$1,800,606 \$1 Warranty Service \$153,384 \$1 LLB Finance Fee (based on a 3 month buyout of lease) \$30,041 \$1 CA State Income Taxes \$157,697 \$1 Subtotal (with General Requirements) \$32,818,498 \$1                                                                                                                                                                                                                                                                                                                                                                                                                                                                                                                                                                                                                                                                                                                                                                                                                                                                                                                                                                                                                                                                                                                                                            | \$3,143,879                    |
| INTERIOR FINISHES  SPECIALTIES  SPECIALTIES  SQUIPMENT  MP&E SYSTEMS  SUBSTANCES  SUBSTANCES  LLB Contingency  Design Contingency  Allowance #1: Snow Removal  Allowance #2: Temp Heating and Enclosure  Allowance #3: Extended General Conditions  Allowance #4: Fireproofing  Allowance #5: Lead Paint Abatement  Allowance #6: Fireproofing Abatement  Substantial (with Contingencies & Allowances)  See Cost  See | 52,770,224                     |
| SPECIALTIES \$306,658 EQUIPMENT \$381,716 MP&E SYSTEMS \$9,905,377 Subtotal (with Direct Costs) \$27,546,370 \$2  CONTINGENCIES & ALLOWANCES Base Price  LLB Contingency \$964,123 Design Contingency \$826,391 Allowance #1: Snow Removal \$80,000 uses are in cost of work and an additional statement \$127,000 Allowance #2: Temp Heating and Enclosure \$127,000 Allowance #3: Extended General Conditions \$0 Allowance #4: Fireproofing \$753,100 Allowance #5: Lead Paint Abatement \$281,386 Allowance #6: Fireproofing Abatement \$98,400 Subtotal (with Contingencies & Allowances) \$30,676,770 \$2  GENERAL REQUIREMENTS Base Price Revised Cost General Conditions \$1,800,606 Warranty Service \$153,384 LLB Finance Fee (based on a 3 month buyout of lease) \$30,041 CA State Income Taxes \$157,697 Subtotal (with General Requirements) \$32,818,498 \$                                                                                                                                                                                                                                                                                                                                                                                                                                                                                                                                                                                                                                                                                                                                                                                                                                                                                                                                                                                                                                                                                                                                                                                                                                                     | 7,245,923                      |
| EQUIPMENT \$381,716  MP&E SYSTEMS \$9,905,377  Subtotal (with Direct Costs) \$27,546,370 \$3  CONTINGENCIES & ALLOWANCES  LLB Contingency \$964,123 Design Contingency \$826,391 Allowance #1: Snow Removal \$80,000 uses are in cost of work and allowance #2: Temp Heating and Enclosure \$127,000 Allowance #3: Extended General Conditions \$0 Allowance #4: Fireproofing \$753,100 Allowance #5: Lead Paint Abatement \$281,386 Allowance #6: Fireproofing Abatement \$98,400 Subtotal (with Contingencies & Allowances) \$30,676,770 \$3  GENERAL REQUIREMENTS Base Price Revised Cost General Conditions \$1,800,606 Warranty Service \$153,384 LLB Finance Fee (based on a 3 month buyout of lease) \$30,041 CA State Income Taxes \$157,697 Subtotal (with General Requirements) \$32,818,498 \$                                                                                                                                                                                                                                                                                                                                                                                                                                                                                                                                                                                                                                                                                                                                                                                                                                                                                                                                                                                                                                                                                                                                                                                                                                                                                                                      | \$248,92                       |
| MP&E SYSTEMS \$9,905,377 Subtotal (with Direct Costs) \$27,546,370 \$2  CONTINGENCIES & ALLOWANCES  LLB Contingency \$964,123 Design Contingency \$826,391 Allowance #1: Snow Removal \$80,000 Allowance #2: Temp Heating and Enclosure \$127,000 Allowance #3: Extended General Conditions \$00 Allowance #4: Fireproofing \$753,100 Allowance #5: Lead Paint Abatement \$281,386 Allowance #6: Fireproofing Abatement \$98,400 Subtotal (with Contingencies & Allowances) \$30,676,770 \$2  GENERAL REQUIREMENTS Base Price Revised Cost General Conditions \$1,800,606 Warranty Service \$153,384 LLB Finance Fee (based on a 3 month buyout of lease) \$30,041 CA State Income Taxes Subtotal (with General Requirements) \$32,818,498 \$                                                                                                                                                                                                                                                                                                                                                                                                                                                                                                                                                                                                                                                                                                                                                                                                                                                                                                                                                                                                                                                                                                                                                                                                                                                                                                                                                                                  | \$385,05                       |
| CONTINGENCIES & ALLOWANCES  LLB Contingency  Design Contingency  Allowance #1: Snow Removal  Allowance #2: Temp Heating and Enclosure  Allowance #3: Extended General Conditions  Allowance #4: Fireproofing  Allowance #5: Lead Paint Abatement  Allowance #6: Fireproofing Abatement  Subtotal (with Contingencies & Allowances)  See Nerral Conditions  GENERAL REQUIREMENTS  General Conditions  Warranty Service  LLB Finance Fee (based on a 3 month buyout of lease)  Subtotal (with General Requirements)  Sasse Price  Revised Cost  \$1,800,606  \$30,041  CA State Income Taxes  Subtotal (with General Requirements)                                                                                                                                                                                                                                                                                                                                                                                                                                                                                                                                                                                                                                                                                                                                                                                                                                                                                                                                                                                                                                                                                                                                                                                                                                                                                                                                                                                                                                                                                               | \$9,618,387                    |
| Design Contingency \$964,123 Design Contingency \$826,391 Allowance #1: Snow Removal \$80,000 Allowance #2: Temp Heating and Enclosure \$127,000 Allowance #3: Extended General Conditions \$0 Allowance #4: Fireproofing \$753,100 Allowance #5: Lead Paint Abatement \$281,386 Allowance #6: Fireproofing Abatement \$98,400 Subtotal (with Contingencies & Allowances) \$30,676,770 Signeral Conditions \$1,800,606 Warranty Service \$153,384 LLB Finance Fee (based on a 3 month buyout of lease) \$30,041 CA State Income Taxes Subtotal (with General Requirements) \$32,818,498  FEE                                                                                                                                                                                                                                                                                                                                                                                                                                                                                                                                                                                                                                                                                                                                                                                                                                                                                                                                                                                                                                                                                                                                                                                                                                                                                                                                                                                                                                                                                                                                   | 29,593,766                     |
| Design Contingency \$964,123 Design Contingency \$826,391 Allowance #1: Snow Removal \$80,000 Allowance #2: Temp Heating and Enclosure \$127,000 Allowance #3: Extended General Conditions \$0 Allowance #4: Fireproofing \$753,100 Allowance #5: Lead Paint Abatement \$281,386 Allowance #6: Fireproofing Abatement \$98,400 Subtotal (with Contingencies & Allowances) \$30,676,770 Signeral Conditions \$1,800,606 Warranty Service \$153,384 LLB Finance Fee (based on a 3 month buyout of lease) \$30,041 CA State Income Taxes Subtotal (with General Requirements) \$32,818,498  FEE                                                                                                                                                                                                                                                                                                                                                                                                                                                                                                                                                                                                                                                                                                                                                                                                                                                                                                                                                                                                                                                                                                                                                                                                                                                                                                                                                                                                                                                                                                                                   | _                              |
| Design Contingency \$826,391 Allowance #1: Snow Removal \$80,000 Allowance #2: Temp Heating and Enclosure \$127,000 Allowance #3: Extended General Conditions \$00 Allowance #4: Fireproofing \$753,100 Allowance #5: Lead Paint Abatement \$281,386 Allowance #6: Fireproofing Abatement \$98,400 Subtotal (with Contingencies & Allowances) \$30,676,770 \$2  GENERAL REQUIREMENTS Base Price Revised Cost General Conditions \$1,800,606 Warranty Service \$153,384 LLB Finance Fee (based on a 3 month buyout of lease) \$30,041 CA State Income Taxes Subtotal (with General Requirements) \$32,818,498 \$  FEE                                                                                                                                                                                                                                                                                                                                                                                                                                                                                                                                                                                                                                                                                                                                                                                                                                                                                                                                                                                                                                                                                                                                                                                                                                                                                                                                                                                                                                                                                                           |                                |
| Allowance #1: Snow Removal \$80,000 Allowance #2: Temp Heating and Enclosure \$127,000 Allowance #3: Extended General Conditions \$00 Allowance #4: Fireproofing \$753,100 Allowance #5: Lead Paint Abatement \$281,386 Allowance #6: Fireproofing Abatement \$98,400 Subtotal (with Contingencies & Allowances) \$30,676,770 \$2  GENERAL REQUIREMENTS Base Price Revised Cost General Conditions \$1,800,606 Warranty Service \$153,384 LLB Finance Fee (based on a 3 month buyout of lease) \$30,041 CA State Income Taxes \$157,697 Subtotal (with General Requirements) \$32,818,498 \$                                                                                                                                                                                                                                                                                                                                                                                                                                                                                                                                                                                                                                                                                                                                                                                                                                                                                                                                                                                                                                                                                                                                                                                                                                                                                                                                                                                                                                                                                                                                   | ıthorized                      |
| Allowance #2: Temp Heating and Enclosure  Allowance #3: Extended General Conditions  Allowance #4: Fireproofing  Allowance #5: Lead Paint Abatement  Allowance #6: Fireproofing Abatement  Subtotal (with Contingencies & Allowances)  See Conditions  Allowance #5: Lead Paint Abatement  Subtotal (with Contingencies & Allowances)  Subtotal (with Contingencies & Allowances)  See Conditions  See Conditions  Subtotal (with Contingencies & Allowances)  Salo,676,770  Signature #2: Temp Heating and Enclosure  \$5 ee Conditions  \$1,800,606  Subtotal (with Contingencies & Allowances)  \$30,676,770  Signature #2: Temp Heating and Enclosure  \$4 ellowance #2: Extended General Allowance #2: See Conditions  \$30,676,770  Signature #2: Fireproofing Abatement  \$1,800,606  Warranty Service  \$1,800,606  Warranty Service  \$153,384  LLB Finance Fee (based on a 3 month buyout of lease)  \$30,041  CA State Income Taxes  Subtotal (with General Requirements)  \$32,818,498  \$  \$  \$5                                                                                                                                                                                                                                                                                                                                                                                                                                                                                                                                                                                                                                                                                                                                                                                                                                                                                                                                                                                                                                                                                                                |                                |
| Allowance #3: Extended General Conditions \$0 Allowance #4: Fireproofing \$753,100 and Allowance #5: Lead Paint Abatement \$281,386 Allowance #6: Fireproofing Abatement \$98,400 Subtotal (with Contingencies & Allowances) \$30,676,770 \$20 \$20 \$20 \$20 \$20 \$20 \$20 \$20 \$20 \$2                                                                                                                                                                                                                                                                                                                                                                                                                                                                                                                                                                                                                                                                                                                                                                                                                                                                                                                                                                                                                                                                                                                                                                                                                                                                                                                                                                                                                                                                                                                                                                                                                                                                                                                                                                                                                                     |                                |
| Allowance #4: Fireproofing \$753,100 Allowance #5: Lead Paint Abatement \$281,386 Allowance #6: Fireproofing Abatement \$98,400 Subtotal (with Contingencies & Allowances) \$30,676,770 \$2  GENERAL REQUIREMENTS Base Price Revised Cost General Conditions \$1,800,606 Warranty Service \$153,384 LLB Finance Fee (based on a 3 month buyout of lease) \$30,041 CA State Income Taxes \$157,697 Subtotal (with General Requirements) \$32,818,498 \$                                                                                                                                                                                                                                                                                                                                                                                                                                                                                                                                                                                                                                                                                                                                                                                                                                                                                                                                                                                                                                                                                                                                                                                                                                                                                                                                                                                                                                                                                                                                                                                                                                                                         |                                |
| Allowance #5: Lead Paint Abatement \$281,386 Allowance #6: Fireproofing Abatement \$98,400 Subtotal (with Contingencies & Allowances) \$30,676,770 \$20 Subtotal (with Contingencies & Allowances) \$1,800,606 Subtotal (with General Requirements) \$30,041 Subtotal (with General Requirements) \$32,818,498 \$40 Subtotal (with General Requirements) \$32,818,498 \$40 Subtotal (with General Requirements)                                                                                                                                                                                                                                                                                                                                                                                                                                                                                                                                                                                                                                                                                                                                                                                                                                                                                                                                                                                                                                                                                                                                                                                                                                                                                                                                                                                                                                                                                                                         | 150                            |
| Allowance #6: Fireproofing Abatement \$98,400 Subtotal (with Contingencies & Allowances) \$30,676,770 \$2  GENERAL REQUIREMENTS Base Price Revised Cost General Conditions \$1,800,606 Warranty Service \$153,384 LLB Finance Fee (based on a 3 month buyout of lease) \$30,041 CA State Income Taxes \$157,697 Subtotal (with General Requirements) \$32,818,498 \$                                                                                                                                                                                                                                                                                                                                                                                                                                                                                                                                                                                                                                                                                                                                                                                                                                                                                                                                                                                                                                                                                                                                                                                                                                                                                                                                                                                                                                                                                                                                                                                                                                                                                                                                                           |                                |
| Subtotal (with Contingencies & Allowances) \$30,676,770 \$2  GENERAL REQUIREMENTS Base Price Revised Cost General Conditions \$1,800,606  Warranty Service \$153,384  LLB Finance Fee (based on a 3 month buyout of lease) \$30,041  CA State Income Taxes \$157,697  Subtotal (with General Requirements) \$32,818,498 \$                                                                                                                                                                                                                                                                                                                                                                                                                                                                                                                                                                                                                                                                                                                                                                                                                                                                                                                                                                                                                                                                                                                                                                                                                                                                                                                                                                                                                                                                                                                                                                                                                                                                                                                                                                                                     | Delow.                         |
| General Conditions \$1,800,606  Warranty Service \$153,384  LLB Finance Fee (based on a 3 month buyout of lease) \$30,041  CA State Income Taxes \$157,697  Subtotal (with General Requirements) \$32,818,498  FEE                                                                                                                                                                                                                                                                                                                                                                                                                                                                                                                                                                                                                                                                                                                                                                                                                                                                                                                                                                                                                                                                                                                                                                                                                                                                                                                                                                                                                                                                                                                                                                                                                                                                                                                                                                                                                                                                                                             | 29,593,766                     |
| General Conditions \$1,800,606  Warranty Service \$153,384  LLB Finance Fee (based on a 3 month buyout of lease) \$30,041  CA State Income Taxes \$157,697  Subtotal (with General Requirements) \$32,818,498  FEE                                                                                                                                                                                                                                                                                                                                                                                                                                                                                                                                                                                                                                                                                                                                                                                                                                                                                                                                                                                                                                                                                                                                                                                                                                                                                                                                                                                                                                                                                                                                                                                                                                                                                                                                                                                                                                                                                                             |                                |
| Warranty Service \$153,384  LLB Finance Fee (based on a 3 month buyout of lease) \$30,041  CA State Income Taxes \$157,697  Subtotal (with General Requirements) \$32,818,498  FEE                                                                                                                                                                                                                                                                                                                                                                                                                                                                                                                                                                                                                                                                                                                                                                                                                                                                                                                                                                                                                                                                                                                                                                                                                                                                                                                                                                                                                                                                                                                                                                                                                                                                                                                                                                                                                                                                                                                                             | ,                              |
| LLB Finance Fee (based on a 3 month buyout of lease) \$30,041  CA State Income Taxes \$157,697  Subtotal (with General Requirements) \$32,818,498 \$  FEE                                                                                                                                                                                                                                                                                                                                                                                                                                                                                                                                                                                                                                                                                                                                                                                                                                                                                                                                                                                                                                                                                                                                                                                                                                                                                                                                                                                                                                                                                                                                                                                                                                                                                                                                                                                                                                                                                                                                                                      | \$1,811,056                    |
| CA State Income Taxes \$157,697 Subtotal (with General Requirements) \$32,818,498 \$  FEE                                                                                                                                                                                                                                                                                                                                                                                                                                                                                                                                                                                                                                                                                                                                                                                                                                                                                                                                                                                                                                                                                                                                                                                                                                                                                                                                                                                                                                                                                                                                                                                                                                                                                                                                                                                                                                                                                                                                                                                                                                      |                                |
| Subtotal (with General Requirements) \$32,818,498 \$ FEE                                                                                                                                                                                                                                                                                                                                                                                                                                                                                                                                                                                                                                                                                                                                                                                                                                                                                                                                                                                                                                                                                                                                                                                                                                                                                                                                                                                                                                                                                                                                                                                                                                                                                                                                                                                                                                                                                                                                                                                                                                                                       | \$153,384                      |
| FEE                                                                                                                                                                                                                                                                                                                                                                                                                                                                                                                                                                                                                                                                                                                                                                                                                                                                                                                                                                                                                                                                                                                                                                                                                                                                                                                                                                                                                                                                                                                                                                                                                                                                                                                                                                                                                                                                                                                                                                                                                                                                                                                            | \$(                            |
|                                                                                                                                                                                                                                                                                                                                                                                                                                                                                                                                                                                                                                                                                                                                                                                                                                                                                                                                                                                                                                                                                                                                                                                                                                                                                                                                                                                                                                                                                                                                                                                                                                                                                                                                                                                                                                                                                                                                                                                                                                                                                                                                | \$0<br>\$157,697               |
| CONTRA CTORIS FEE                                                                                                                                                                                                                                                                                                                                                                                                                                                                                                                                                                                                                                                                                                                                                                                                                                                                                                                                                                                                                                                                                                                                                                                                                                                                                                                                                                                                                                                                                                                                                                                                                                                                                                                                                                                                                                                                                                                                                                                                                                                                                                              | \$(                            |
| CONTRACTOR'S FEE Base Price Revised Cost                                                                                                                                                                                                                                                                                                                                                                                                                                                                                                                                                                                                                                                                                                                                                                                                                                                                                                                                                                                                                                                                                                                                                                                                                                                                                                                                                                                                                                                                                                                                                                                                                                                                                                                                                                                                                                                                                                                                                                                                                                                                                       | \$0<br>\$157,697               |
|                                                                                                                                                                                                                                                                                                                                                                                                                                                                                                                                                                                                                                                                                                                                                                                                                                                                                                                                                                                                                                                                                                                                                                                                                                                                                                                                                                                                                                                                                                                                                                                                                                                                                                                                                                                                                                                                                                                                                                                                                                                                                                                                | \$(<br>\$157,697<br>31,715,903 |
| CA State Taxes \$18,460                                                                                                                                                                                                                                                                                                                                                                                                                                                                                                                                                                                                                                                                                                                                                                                                                                                                                                                                                                                                                                                                                                                                                                                                                                                                                                                                                                                                                                                                                                                                                                                                                                                                                                                                                                                                                                                                                                                                                                                                                                                                                                        | \$(<br>\$157,697<br>31,715,903 |