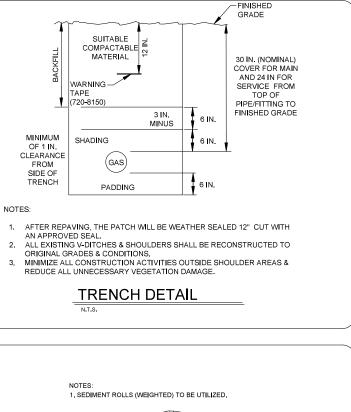

#### CONSTRUCTION NOTES AND CONDITIONS

- 1. ALL TRENCH IS TO BE BACKFILLED AND COMPACTED ON A DAILY BASIS. THE CREW SHOULD EXCAVATE ONLY AS MUCH TRENCH AS CAN BE COMPLETED IN A GIVEN DAY.
- 2. ALL SPOIL MATERIAL FROM THE EXCAVATED TRENCH IS TO BE STORED (PILED) ON THE UPHILL SIDE OF THE TRENCH PRIOR TO REMOVAL. SEDIMENT ROLLS ARE TO BELOCATED ON THE DOWNHILL SIDE OF THE TRENCH AS PER LAHONTAN GUIDELINES. PLEASE REFER TO EROSION CONTROL DETAIL
- 3. IMPORT MATERIAL IS TO BE USED TO PAD AND SHADE ALL EXCAVATED TRENCH UNLESS OTHERWISE NOTED. ALL SPOIL MATERIAL IS TO BE REMOVED AND TAKEN TO AN AUTHORIZED LANDFILL.
- 4. THE BACKFILLED TRENCH IS TO BE COMPACTED AS PER THE SOUTHWEST GAS SPECIFICATIONS. A MINIMUM OF 90% COMPACTION MUST BE MET IN ALL CASES.
- TRENCH IS TO BE CONSTRUCTED WITHIN EASEMENT. NO FIELD CHANGE CAN BE MADE 5. WITHOUT REVISION TO THIS DRAWING. UNDER NO CIRCUMSTANCES IS TRENCH TO BE CONSTRUCTED IN THE UNIMPROVED (VEGETATED) AREA OF THE EASEMENT UNLESS SO SPECIFIED ON THIS DRAWING. NO FIELD CHANGE TO SUCH AN UNIMPROVED LOCATION CAN BE MADE WITHOUT REVISION OF THIS DRAWING.
- 6. CARE IS TO BE EXERCISED TO RETURN THE AREA EXCAVATED TO AS CLOSE AS POSSIBLE TO ITS ORIGINAL CONDITION. ANY VEGETATION REMOVED OR DAMAGED IS TO BE REPLACED AND GRASSY AREAS ARE TO BE RESEEDED.
- 7. TRENCH IS TO BE EXCAVATED TO THE DEPTH AND WIDTH AS INDICATED ON THE TRENCH DETAIL(S)
- 8. SITE STABILIZATION AND/OR REVEGETATION SHALL BE COMPLETED WITHIN 72 HOURS OR IF PRECIPITATION IS FORECAST, WHICHEVER COMES FIRST TO PREVENT EROSION.
- 9. NOTIFY TAHOE TRUCKEE UNIFIED SCHOOL DISTRICT AT LEAST 72 HOURS IN ADVANCE OF ANY WORK BEGINNING ON PROPERTY PER CAPUC955.5.