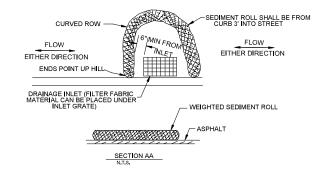

#### TYP. DROP INLET SEDIMENT ROLL DIKE ON ASPHALT NTS

| GN PIPE SUMMARY                         |                                                      |                                                                                                                                                                |
|-----------------------------------------|------------------------------------------------------|----------------------------------------------------------------------------------------------------------------------------------------------------------------|
| DESCRIPTION                             | ABBRE                                                | VIATIONS:                                                                                                                                                      |
| 2" PE8400 (MAIN)<br>1" PE8400 (SERVICE) | AA<br>ABND<br>AC<br>AC#<br>ACP<br>APN                | ALDYL-A PIPE<br>ABANDONED<br>ASPHALTIC CONCRETI<br>ACCELERATED CONST<br>ASBESTOS CEMENT PI<br>ASSESSOR PARCEL N                                                |
|                                         | BLVD<br>BM<br>BO<br>BTU                              | BOULEVARD<br>BENCHMARK<br>BLOW OFF<br>BRITISH THERMAL UNI                                                                                                      |
|                                         | CIP<br>CL<br>CMP<br>CP                               | CAST IRON PIPE<br>CENTERLINE<br>CORRUGATED METAL<br>CATHODIC PROTECTIC                                                                                         |
|                                         | D<br>DDCA<br>DIP<br>DIA<br>DIMP<br>DP<br>DWG         | INSIDE DIAMETER<br>DESIGN DATA COLLEC<br>DETAIL<br>DUCTICLE IRON PIPE<br>DIAMETER<br>DISTRIBUTION INTEGR<br>DESIGN PRESSURE<br>DRAWING                         |
|                                         | EFV<br>EG<br>ELEC<br>EMS<br>E.P<br>EPR<br>ESMT<br>EX | EXCESS FLOW VALVE<br>EXISTING GRADE<br>ELECTRICAL<br>ELEVATION<br>ELECTRONIC MARKING<br>END POINT<br>ELECTRONIC PRESSUI<br>EASEMENT<br>EXISTING                |
|                                         | FERC<br>FH                                           | FEDERAL ENERGY REC<br>FIRE HYDRANT                                                                                                                             |
|                                         | GIR<br>GPR                                           | GAS INFRASTRUCTUR<br>GAS PRESSURE REGU                                                                                                                         |
|                                         | HCA<br>HDPE<br>HP<br>HOP<br>HVTT                     | HIGH CONSEQUENCE .<br>HIGH DENSITY POLYET<br>HIGH PRESSURE<br>HISTORIC OPERATING<br>HIGH VOLUME TAPPIN                                                         |
|                                         | IN<br>IPS                                            | INCH(ES)<br>IRON PIPE SIZE                                                                                                                                     |
|                                         | JT                                                   | JOINT TRENCH                                                                                                                                                   |
|                                         | M&C                                                  | MAXIMUM ALLOWABLE<br>MEASUREMENTS & CC<br>THOUSAND CUBIC FEE<br>MANHOLE<br>MAXIMUM OPERATING<br>MANUFACTURER'S PR<br>METER SET ASSEMBL'<br>MAPPING VERIFICATIO |
|                                         | NAP<br>NTSB<br>NTS                                   | NOT A PART<br>NATIONAL TRANSPOR<br>NOT TO SCALE                                                                                                                |
|                                         |                                                      |                                                                                                                                                                |

#### CONSTRUCTION NOTES AND CONDITIONS

- 1. ALL TRENCH IS TO BE BACKFILLED AND COMPACTED ON A DAILY BASIS. THE CREW SHOULD EXCAVATE ONLY AS MUCH TRENCH AS CAN BE COMPLETED IN A GIVEN DAY.
- 2. ALL SPOIL MATERIAL FROM THE EXCAVATED TRENCH IS TO BE STORED (PILED) ON THE UPHILL SIDE OF THE TRENCH PRIOR TO REMOVAL. SEDIMENT ROLLS ARE TO BELOCATED ON THE DOWNHILL SIDE OF THE TRENCH AS PER LAHONTAN GUIDELINES. PLEASE REFER TO EROSION CONTROL DETAIL
- 3. IMPORT MATERIAL IS TO BE USED TO PAD AND SHADE ALL EXCAVATED TRENCH UNLESS OTHERWISE NOTED. ALL SPOIL MATERIAL IS TO BE REMOVED AND TAKEN TO AN AUTHORIZED LANDFILL.
- 4. THE BACKFILLED TRENCH IS TO BE COMPACTED AS PER THE SOUTHWEST GAS SPECIFICATIONS. A MINIMUM OF 90% COMPACTION MUST BE MET IN ALL CASES.
- TRENCH IS TO BE CONSTRUCTED WITHIN EASEMENT. NO FIELD CHANGE CAN BE MADE 5. WITHOUT REVISION TO THIS DRAWING. UNDER NO CIRCUMSTANCES IS TRENCH TO BE CONSTRUCTED IN THE UNIMPROVED (VEGETATED) AREA OF THE EASEMENT UNLESS SO SPECIFIED ON THIS DRAWING. NO FIELD CHANGE TO SUCH AN UNIMPROVED LOCATION CAN BE MADE WITHOUT REVISION OF THIS DRAWING.
- 6. CARE IS TO BE EXERCISED TO RETURN THE AREA EXCAVATED TO AS CLOSE AS POSSIBLE TO ITS ORIGINAL CONDITION. ANY VEGETATION REMOVED OR DAMAGED IS TO BE REPLACED AND GRASSY AREAS ARE TO BE RESEEDED.
- 7. TRENCH IS TO BE EXCAVATED TO THE DEPTH AND WIDTH AS INDICATED ON THE TRENCH DETAIL(S)
- 8. SITE STABILIZATION AND/OR REVEGETATION SHALL BE COMPLETED WITHIN 72 HOURS OR IF PRECIPITATION IS FORECAST, WHICHEVER COMES FIRST TO PREVENT EROSION.
- 9. NOTIFY TAHOE TRUCKEE UNIFIED SCHOOL DISTRICT AT LEAST 72 HOURS IN ADVANCE OF ANY WORK BEGINNING ON PROPERTY PER CAPUC955.5.