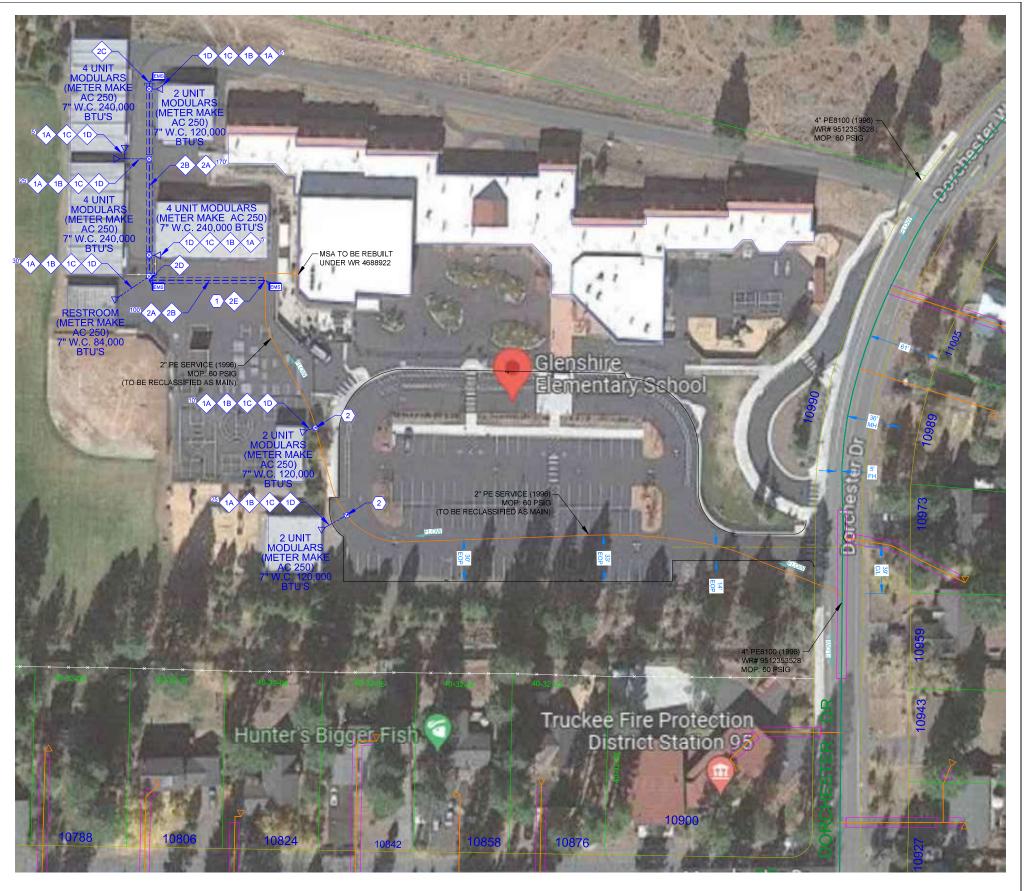

WHEREAS, the District owns real property commonly referred to as the <u>Glenshire</u> <u>Elementary School site, located at 10990 Dorchester Dr, Truckee, CA 96161.</u> ("Property").

WHEREAS, in furtherance of the project at the Property, the District desires to install new gas natural lines at the Property, and **Southwest Gas Corporation ("SWG")** is the local utilities company which can provide such services at the Property.

WHEREAS, the proposed easement for these purposes is located at Glenshire Elementary School site, located at 10990 Dorchester Dr, Truckee, CA 96161. ("Easement"), as legally described and shown in the Easement Deed attached hereto as **EXHIBIT A** and incorporated herein ("Easement Deed").

A STRIP OF LAND 10.00 FEET IN WIDTH, BEING 5.00 FEET ON EACH SIDE OF THE CENTERLINE OF THE NATURAL GAS PIPELINE(S), LYING WITHIN LOT "B" OF "PLAT OF DEVONSHIRE" RECORDED IN OFFICIAL RECORDS OF NEVADA, COUNTY CALIFORNIA, IN BOOK 4 OF SUBDIVISIONS AT PAGE 24, DOCUMENT NO. 11193, ON JULY 28, 1971.